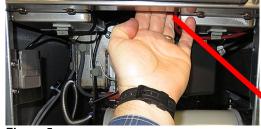

- 1. Switch <u>ALL</u> controllers to **OFF**.
- 2. Press the HOME button.
- 3. Press the SERVICE button.
- 4. Press the MANAGER button.
- 5. Enter 1968.
- 6. Press the check button.
- 7. Press the USB MENU OPERATION button.
- 8. Press the COPY MENU FROM USB TO FRYER button.
- 9. The controller displays INSERT USB.
- 10. Open the far-left cabinet door and slide the USB cover up (see Figure 1).
- 11. Insert the USB flash drive (see Figure 2).
- 12. The controller displays IS USB INSERTED? YES NO
- 13. Press the YES button after the USB flash drive is inserted.
- 14. Controller displays READING FILE FROM USB. PLEASE DO NOT REMOVE USB WHILE READING.
- 15. Controller displays UI UI DATA TRANSFER IN PROGRESS changing to MENU UPGRADE IN PROCESS.
- 16. Controller displays UPGRADE COMPLETE?
- 17. Press YES
- 18. Controller displays MENU UPGRADE COMPLETED, REMOVE THE USB AND RESTART THE ENTIRE BATTERY.
- 19. Remove the USB flash drive and lower cover over the USB slot.
- 20. Press the YES button after the USB flash drive is removed.
- 21. Cycle the fryer control power using the reset switch. In some models, this is located under the USB slot (see Figure 3). In some gas models, the momentary rocker switch (see Figure 4) is located under the far-left control box (see Figure 5). In some electric models the momentary rocker switch is located directly behind the JIB reset switch (see Figure 6). ENSURE THE SWITCH IS