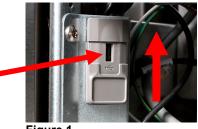

- 1. Switch <u>ALL</u> controllers to **OFF**.
- 2. Press the HOME button.
- 3. Press the SERVICE button.
- 4. Press the MANAGER button.
- 5. Enter 1968.
- 6. Press the check button.
- 7. Press the USB MENU OPERATION button.
- 8. Press the COPY MENU FROM USB TO FRYER button.
- 9. The controller displays INSERT USB.
- 10. Open the far-left cabinet door and slide the USB cover up (see Figure 1).
- 11. Insert the USB flash drive (see Figure 2).
- 12. The controller displays IS USB INSERTED? YES NO
- 13. Press the YES button after the USB flash drive is inserted.
- 14. Controller displays READING FILE FROM USB. PLEASE DO NOT REMOVE USB WHILE READING.
- 15. Controller displays UI UI DATA TRANSFER IN PROGRESS changing to MENU UPGRADE IN PROCESS.
- 16. Controller displays UPGRADE COMPLETE?
- 17. Press YES
- 18. Controller displays MENU UPGRADE COMPLETED, REMOVE THE USB AND RESTART THE ENTIRE BATTERY.
- 19. Remove the USB flash drive and lower cover over the USB slot.
- 20. Press the YES button after the USB flash drive is removed.
- 21. Cycle the fryer control power using the reset switch. In some models, this is located under the USB slot (see Figure 3). In some gas models, the momentary rocker switch (see Figure 4) is located under the far-left control box (see Figure 5). In some electric models the momentary rocker switch is located directly behind the JIB reset switch (see Figure 6). ENSURE THE SWITCH IS