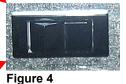

- 1. Switch <u>ALL</u> controllers to **OFF**.
- 2. Press the HOME button.
- 3. Press the SERVICE button.
- 4. Press the MANAGER button.
- 5. Enter 1968.
- 6. Press the check button.
- 7. Press the USB MENU OPERATION button.
- 8. Press the COPY MENU FROM USB TO FRYER button.
- 9. The controller displays INSERT USB.
- 10. Open the far-left cabinet door and slide the USB cover up (see Figure 1).
- 11. Insert the USB flash drive (see Figure 2).
- 12. The controller displays IS USB INSERTED? YES NO
- 13. Press the YES button after the USB flash drive is inserted.
- 14. Controller displays READING FILE FROM USB. PLEASE DO NOT REMOVE USB WHILE READING.
- 15. Controller displays UI UI DATA TRANSFER IN PROGRESS changing to MENU UPGRADE IN PROCESS.
- 16. Controller displays UPGRADE COMPLETE?
- 17. Press YES
- 18. Controller displays MENU UPGRADE COMPLETED, REMOVE THE USB AND RESTART THE ENTIRE BATTERY.
- 19. Remove the USB flash drive and lower cover over the USB slot.
- 20. Press the YES button after the USB flash drive is removed.
- 21. Cycle the fryer control power using the reset switch. In some models, this is located under the USB slot (see Figure 3). In some gas models, the momentary rocker switch (see Figure 4) is located under the far-left control box (see Figure 5). In some electric models the momentary rocker switch is located directly behind the JIB reset switch (see Figure 6). ENSURE THE SWITCH IS

PRESSED AND HELD FOR <u>60 SECONDS.</u>

22. Products may need reassigned to their locations and any limited time offerings products may need to be reentered into each controller.

Figure 1

Figure 2

Figure 3