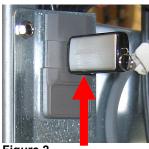

- 1. Switch <u>ALL</u> controllers to **OFF**.
- 2. Press the HOME button.
- 3. Press the SERVICE button.
- 4. Press the MANAGER button.
- 5. Enter 1968.
- 6. Press the check button.
- 7. Press the USB MENU OPERATION button.
- 8. Press the COPY MENU FROM USB TO FRYER button.
- 9. The controller displays INSERT USB.
- 10. Open the far-left cabinet door and slide the USB cover up (see Figure 1).
- 11. Insert the USB flash drive (see Figure 2).
- 12. The controller displays IS USB INSERTED? YES NO
- 13. Press the YES button after the USB flash drive is inserted.
- 14. Controller displays READING FILE FROM USB. PLEASE DO NOT REMOVE USB WHILE READING.
- 15. Controller displays UI UI DATA TRANSFER IN PROGRESS changing to MENU UPGRADE IN PROCESS.
- 16. Controller displays UPGRADE COMPLETE?
- 17. Press YES
- 18. Controller displays MENU UPGRADE COMPLETED, REMOVE THE USB AND RESTART THE ENTIRE BATTERY.
- 19. Remove the USB flash drive and lower cover over the USB slot.
- 20. Press the YES button after the USB flash drive is removed.
- 21. Cycle the fryer control power using the reset switch. In some models, this is located under the USB slot (see Figure 3). In some gas models, the momentary rocker switch (see Figure 4) is located under the far-left control box (see Figure 5). In some electric models the momentary rocker switch is located directly behind the JIB reset switch (see Figure 6). ENSURE THE SWITCH IS