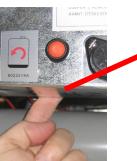

- 1. Switch <u>ALL</u> controllers to **OFF**.
- 2. Press the HOME button.
- 3. Press the SERVICE button.
- 4. Press the MANAGER button.
- 5. Enter 1968.
- 6. Press the check button.
- 7. Press the USB MENU OPERATION button.
- 8. Press the COPY MENU FROM USB TO FRYER button.
- 9. The controller displays INSERT USB.
- 10. Open the far-left cabinet door and slide the USB cover up (see Figure 1).
- 11. Insert the USB flash drive (see Figure 2).
- 12. The controller displays IS USB INSERTED? YES NO
- 13. Press the YES button after the USB flash drive is inserted.
- 14. Controller displays READING FILE FROM USB. PLEASE DO NOT REMOVE USB WHILE READING.
- 15. Controller displays UI UI DATA TRANSFER IN PROGRESS changing to MENU UPGRADE IN PROCESS.
- 16. Controller displays UPGRADE COMPLETE?
- 17. Press YES
- 18. Controller displays MENU UPGRADE COMPLETED, REMOVE THE USB AND RESTART THE ENTIRE BATTERY.
- 19. Remove the USB flash drive and lower cover over the USB slot.
- 20. Press the YES button after the USB flash drive is removed.
- 21. Cycle the fryer control power using the reset switch. In some models, this is located under the USB slot (see Figure 3). In some gas models, the momentary rocker switch (see Figure 4) is located under the far-left control box (see Figure 5). In some electric models the momentary rocker switch is located directly behind the JIB reset switch (see Figure 6). ENSURE THE SWITCH IS

PRESSED AND HELD FOR <u>60 SECONDS.</u>

22. Products may need reassigned to their locations and any limited time offerings products may need to be reentered into each controller.

Figure 1

Figure 2

Figure 3