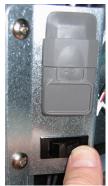

- 1. Switch <u>ALL</u> controllers to **OFF**.
- 2. Press the HOME button.
- 3. Press the SERVICE button.
- 4. Press the MANAGER button.
- 5. Enter 1968.
- 6. Press the check button.
- 7. Press the USB MENU OPERATION button.
- 8. Press the COPY MENU FROM USB TO FRYER button.
- 9. The controller displays INSERT USB.
- 10. Open the far-left cabinet door and slide the USB cover up (see Figure 1).
- 11. Insert the USB flash drive (see Figure 2).
- 12. The controller displays IS USB INSERTED? YES NO
- 13. Press the YES button after the USB flash drive is inserted.
- 14. Controller displays READING FILE FROM USB. PLEASE DO NOT REMOVE USB WHILE READING.
- 15. Controller displays UI UI DATA TRANSFER IN PROGRESS changing to MENU UPGRADE IN PROCESS.
- 16. Controller displays UPGRADE COMPLETE?
- 17. Press YES
- 18. Controller displays MENU UPGRADE COMPLETED, REMOVE THE USB AND RESTART THE ENTIRE BATTERY.
- 19. Remove the USB flash drive and lower cover over the USB slot.
- 20. Press the YES button after the USB flash drive is removed.
- 21. Cycle the fryer control power using the reset switch. In some models, this is located under the USB slot (see Figure 3). In some gas models, the momentary rocker switch (see Figure 4) is located under the far-left control box (see Figure 5). In some electric models the momentary rocker switch is located directly behind the JIB reset switch (see Figure 6). ENSURE THE SWITCH IS